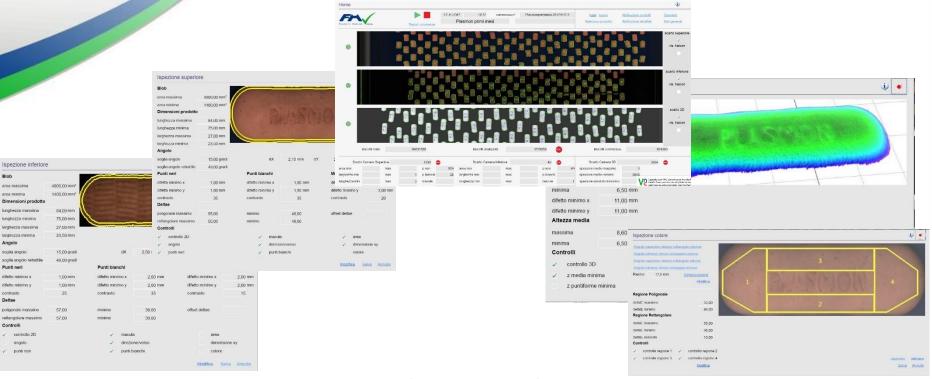

### **UPPER SIDE**

STA7 1

STAZIONE DI ISPEZIONE SUPERIORE CON SISTEMA AUTOMATICO DI CALIBRAZIONE

### **BOTTOM SIDE**

RE STAZIONE DI ISPEZIONE INFERIORE CON SPECCHIO AUTOPULENTE E SISTEMA AUTOMATICO DI CALIBRAZIONE CAMERA

### 3D MEASUREMENT

STAZIONE DI ISPEZIONE SUPERIORE CON SISTEMA 3D (CAMERA +LASER)

The System is able to inspect ALL THE SURFACE OF BISCUITS, It control also the thickness of the biscuit with innovative 3D HIGH SPEED MEASURE

### **UPPER SIDE**

688.0 1239.8 69.0 30.0 51.0 121.0 192.0 17 35 15 10 35 9

- Color
- Morfology
- Black Spot
- Withe Spot
- Integrity

Inspection Inspection Inspection Inspection Inspection

# 3D thickness measure

- Medium thickness
- Low thickness
- High thickness
- Local Low thickness
- Local High thickness

2D+3D version

**EASY TO USE** 

POWERFUL HMI SETUP SOFTWARE & ADVANCED STATISTIC REPORT