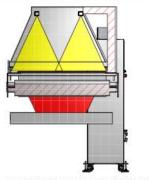

### 3D MEASUREMENT

STAZIONE DI ISPEZIONE SUPERIORE CON SISTEMA 3D (CAMERA +LASER)

The System is able to inspect ALL THE SURFACE OF BISCUITS, It control also the thickness of the biscuit with innovative 3D HIGH SPEED MEASURE