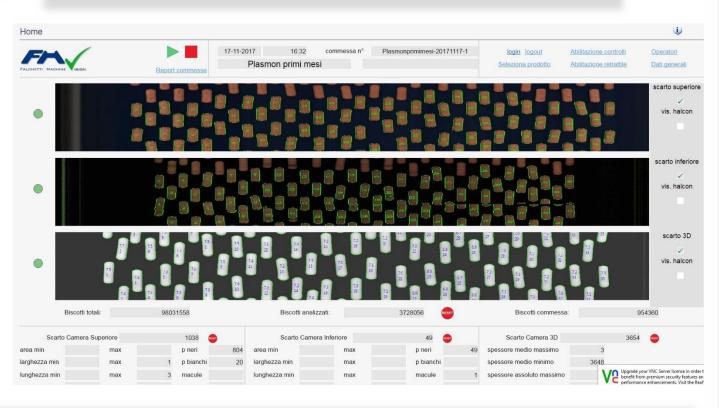

# 3D thickness measure

- Medium thickness
- Low thickness
- High thickness
- Local Low thickness
- Local High thickness

2D+3D version

**EASY TO USE** 

POWERFUL HMI SETUP SOFTWARE & ADVANCED STATISTIC REPORT