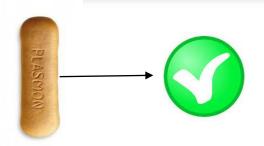

# **COOKIES 2D/3D INSPECTION**

AUTOMATIC MACHINE
VISION
FOR
TOTAL QUALITY ON-LINE
INSPECTION
2D Inspection
3D Inspection

FM VISION has developed and implemented a fully automated system for complete control of cookies or similar directly on the transport conveyor, with speeds up to 200pz / sec