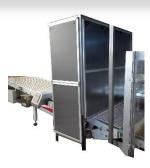

### **UPPER SIDE**

STA7 1

STAZIONE DI ISPEZIONE SUPERIORE CON SISTEMA AUTOMATICO DI CALIBRAZIONE

### **BOTTOM SIDE**

RE STAZIONE DI ISPEZIONE INFERIORE CON SPECCHIO AUTOPULENTE E SISTEMA AUTOMATICO DI CALIBRAZIONE CAMERA