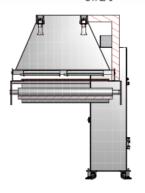

### **UPPER SIDE**

STA7 1

STAZIONE DI ISPEZIONE SUPERIORE CON SISTEMA AUTOMATICO DI CALIBRAZIONE

### **BOTTOM SIDE**

RE STAZIONE DI ISPEZIONE INFERIORE CON SPECCHIO AUTOPULENTE E SISTEMA AUTOMATICO DI CALIBRAZIONE CAMERA

The Inspection System has a MODULAR CONCEPT DESIGN

2D version