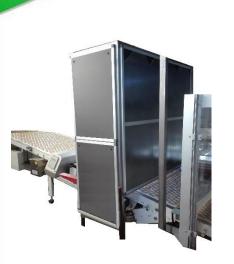

# **COOKIES 2D/3D INSPECTION**

AUTOMATIC MACHINE
VISION
FOR
TOTAL QUALITY ON-LINE
INSPECTION
2D Inspection
3D Inspection

FM VISION has developed and implemented a fully automated system for complete control of cookies or similar directly on the transport conveyor, with speeds up to 200pz / sec