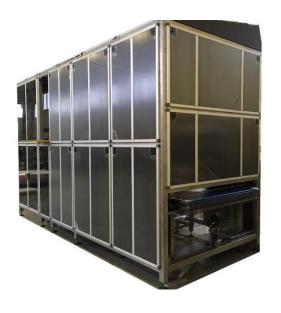

### ISION

# **COOKIES 2D/3D INSPECTION**









AUTOMATIC MACHINE
VISION
FOR
TOTAL QUALITY ON-LINE
INSPECTION
2D Inspection
3D Inspection









FM VISION has developed and implemented a fully automated system for complete control of cookies or similar directly on the transport conveyor, with speeds up to 200pz / sec





ISION

### **COOKIES 2D/3D INSPECTION**

2D version







### **UPPER SIDE**

STA7 1



STAZIONE DI ISPEZIONE SUPERIORE CON SISTEMA AUTOMATICO DI CALIBRAZIONE

### **BOTTOM SIDE**



RE STAZIONE DI ISPEZIONE INFERIORE CON SPECCHIO AUTOPULENTE E SISTEMA AUTOMATICO DI CALIBRAZIONE CAMERA

### 3D MEASUREMENT



STAZIONE DI ISPEZIONE SUPERIORE CON SISTEMA 3D (CAMERA +LASER)

The System is able to inspect ALL THE SURFACE OF BISCUITS, It control also the thickness of the biscuit with innovative 3D HIGH SPEED MEASURE