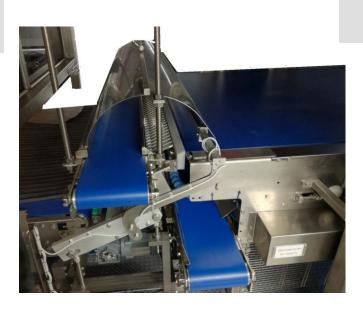

# Full Line **Ejection**

### **DOUBLE EJECTION SYSTEM**

**FULL LINE or SINGLE PIECES EJECTION SYSTEMS** 

NOISI