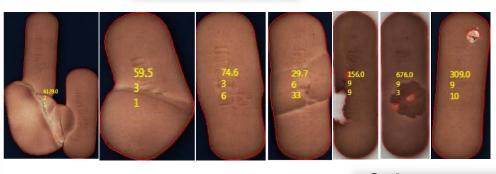

### **UPPER SIDE**

688.0 1239.8 69.0 30.0 51.0 121.0 192.0 17 35 15 10 35 9

- Color
- Morfology
- Black Spot
- Withe Spot
- Integrity

Inspection Inspection Inspection Inspection Inspection