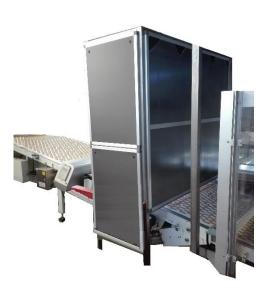

# Full Line **Ejection**

# Single Piece Ejection System

RACCOLTA SCARTI FILA

### **DOUBLE EJECTION SYSTEM**

**FULL LINE or SINGLE PIECES EJECTION SYSTEMS** 

NOISI