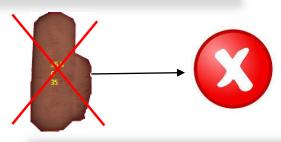

# **COOKIES 2D/3D INSPECTION**

AUTOMATIC MACHINE
VISION
FOR
TOTAL QUALITY ON-LINE
INSPECTION
2D Inspection
3D Inspection

FM VISION has developed and implemented a fully automated system for complete control of cookies or similar directly on the transport conveyor, with speeds up to 200pz / sec