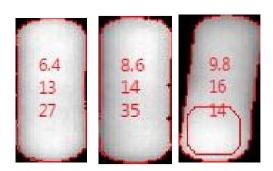

# 3D thickness measure

- Medium thickness
- Low thickness
- High thickness
- Local Low thickness
- Local High thickness

2D+3D version

**EASY TO USE** 

POWERFUL HMI SETUP SOFTWARE & ADVANCED STATISTIC REPORT