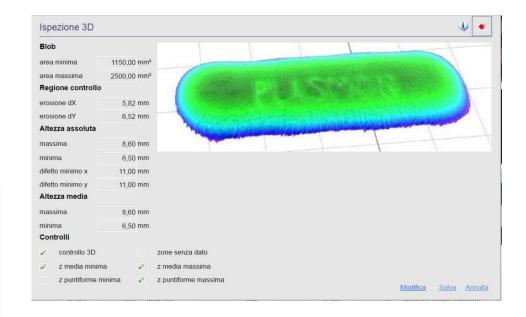

### 3D MEASUREMENT

STAZIONE DI ISPEZIONE SUPERIORE CON SISTEMA 3D (CAMERA +LASER)

The System is able to inspect ALL THE SURFACE OF BISCUITS, It control also the thickness of the biscuit with innovative 3D HIGH SPEED MEASURE

# 3D thickness measure

- Medium thickness
- Low thickness
- High thickness
- Local Low thickness
- Local High thickness

2D+3D version

**EASY TO USE** 

POWERFUL HMI SETUP SOFTWARE & ADVANCED STATISTIC REPORT