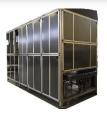

# **COOKIES 2D/3D INSPECTION**

AUTOMATIC MACHINE
VISION
FOR
TOTAL QUALITY ON-LINE
INSPECTION
2D Inspection
3D Inspection

FM VISION has developed and implemented a fully automated system for complete control of cookies or similar directly on the transport conveyor, with speeds up to 200pz / sec