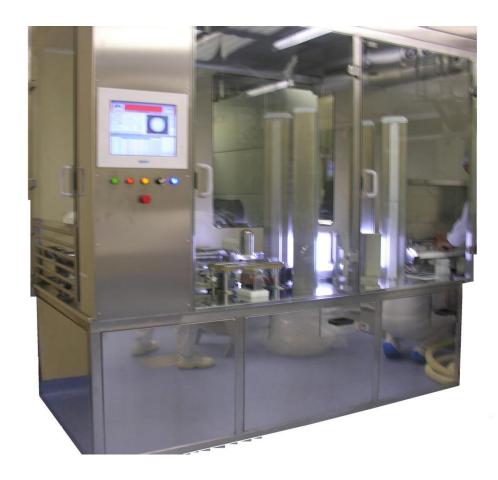

**EGVI-** Performs the complete control of the Full Surface of Vials.

It assure the quality of the empty vials before the filling operation.

Bottom, Mouth, And Sidewall Lateral Surface are inspected

It detect free glass fragments inside the vials, detect foreign particles inside or outside vials, detect critical glass defect, perform precise dimensional analysis.

EGVI can be installed directly in Sterile Environments, before the filling machine.

Easy to install thanks to linear designed.

Full Automatic and motorized changeover.

Modular design, small footprint

Specifically designed for sterile room installation.