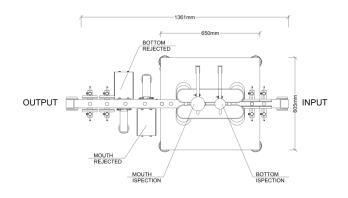

Layout Bottom & Mouth Control

Layout Bottom , Mouth and Lateral SideWall Control

| PRODUCT    | Glass Vials             |
|------------|-------------------------|
| CHANGEOVER | Full Automatic          |
| GLASS TYPE | Tube or molded          |
| SPEED      | Up 36.000<br>Vials /min |
| RESOLUTION | 70 micron               |