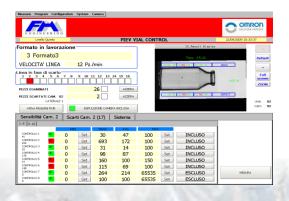

**EGVI-** Performs the complete control of the Full Surface of Vials.

It assure the quality of the empty vials before the filling operation.

Bottom, Mouth, And Sidewall Lateral Surface are inspected

It detect free glass fragments inside the vials, detect foreign particles inside or outside vials, detect critical glass defect, perform precise dimensional analysis.