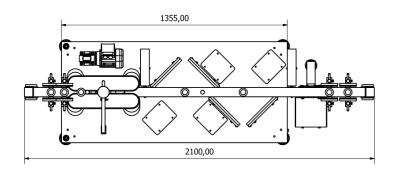

Layout Bottom & Mouth Control

Layout Bottom , Mouth and Lateral SideWall Control

| PRODUCT    | Glass Vials             |
|------------|-------------------------|
| CHANGEOVER | Full Automatic          |
| GLASS TYPE | Tube or molded          |
| SPEED      | Up 36.000<br>Vials /min |
| RESOLUTION | 70 micron               |